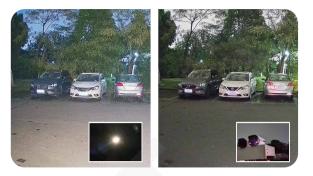

## Parking lot at night

- Focuses on the color attributes of people's clothes and vehicle's exterior
- Extracts the color information of intruders to help speed up investigation