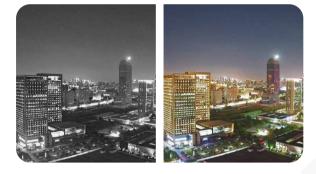

# **Dual-lens**

Color images can be outputted without turning on the supplementary white light. It can significantly help reduce light pollution in the area, making the camera an environment-friendly device.

# **4K Color Image**

- Ultra HD Full-color night vision
- 42% brightness increase compared with conventional 8MP camera
- Realizes ultra low illumination and real-time 4K color images