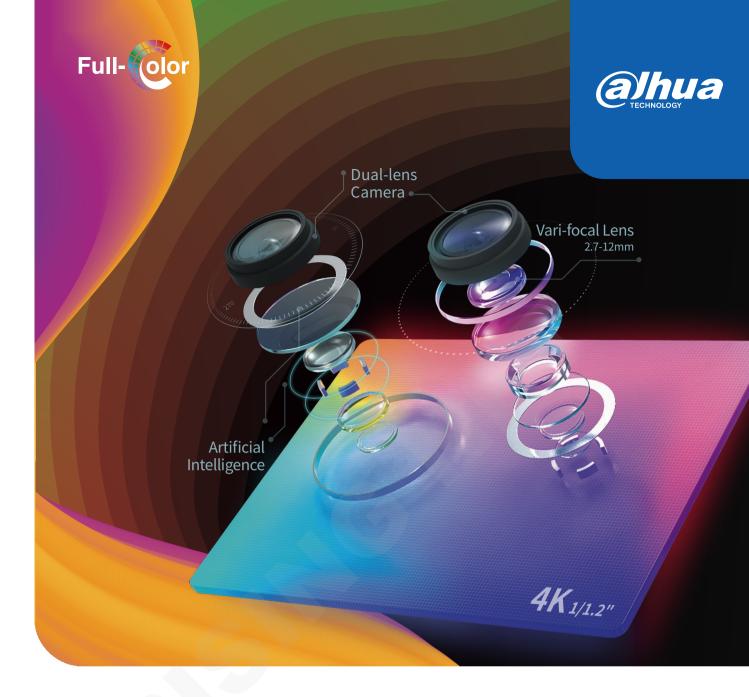

# Explore New Innovations with **Full-color 2.0 Camera**

Flexible

Smart

## **Overview**

With constant improvements in software and hardware, the new generation of full-color technology is now equipped with dual-sensor structure and software optimization. It can output high-quality color images even when the white light is off which greatly reduces light pollution. In addition, its 4K resolution makes it possible to catch vivid color details at night. It also offers optical zoom and AI features that help save costs and improve work efficiency, making it suitable for a variety of application scenarios.

## Full-color Key Technologies