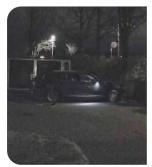

## Parking lot at night

- Focuses on the color attributes of people's clothes and vehicle's exterior
- Extracts the color information of intruders to help speed up investigation