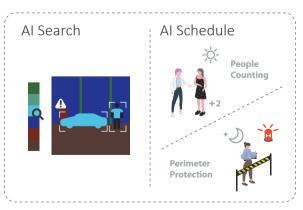

## **AI Features**

• It offers AI Search using color attributes and AI Schedule based on different time periods.

# **AI Search**

- Works together with Dahua 5-I/L series NVR to enable AI search and extract event videos
- Extracts color attributes of human and vehicle targets such as clothes color, car exterior, etc.
- Improves search efficiency and reduces labor costs

## **AI Schedule**

- Al Schedule allows users to switch to different Al functions based on time schedule.
- For retail shops, AI Schedule offers people counting at day time, and perimeter protection during the night.