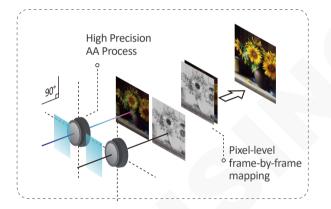

#### **Dual-lens**

• Dual Light Fusion technology works even without the supplementary white light, reducing light pollution.

• High Precision AA (Active Alignment) Process

# **Dual-lens**

Color images can be outputted without turning on the supplementary white light. It can significantly help reduce light pollution in the area, making the camera an environment-friendly device.