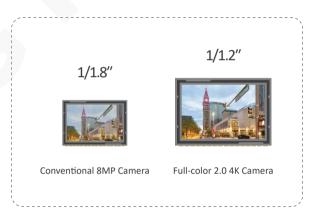

#### **4K Color Image**

• Its 1/1.2" advanced CMOS provides 110% pixel size increase compared with conventional 8MP sensor.

# **4K Color Image**

- Ultra HD Full-color night vision
- 42% brightness increase compared with conventional 8MP camera
- Realizes ultra low illumination and real-time 4K color images