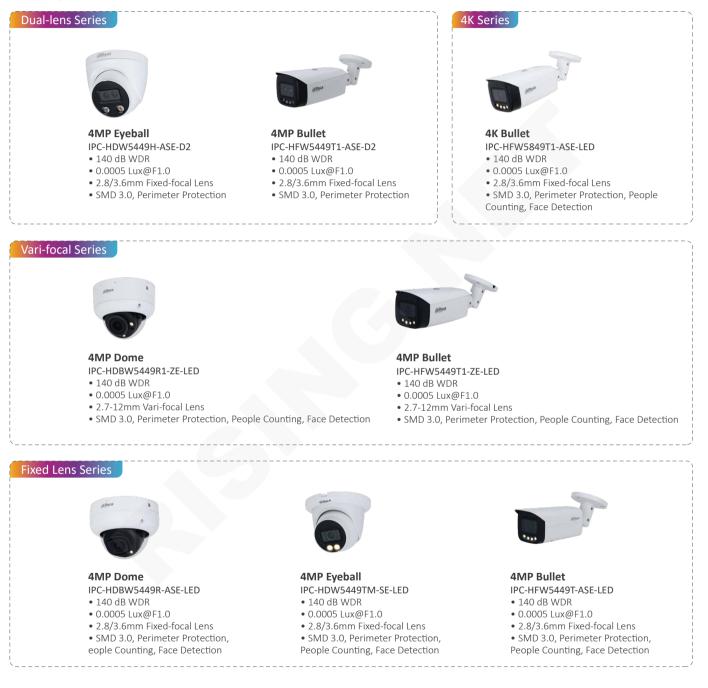

functions based on time schedule.
- For retail shops, AI Schedule offers people counting at day time, and perimeter protection during the night.



## Application Scenarios



## Villa at night

- 24/7 color monitoring captures vivid details
- No need for white light, thus reducing light pollution
- Approx. 5x optical zoom covers narrow indoor spaces and wide outdoor scenarios



## **Retail Shop**

- People counting at day time, perimeter protection at night time
- 4K resolution provides more details of the event
- Restores the real color information accurately



## Parking lot at night

- Focuses on the color attributes of people's clothes and vehicle's exterior
- Extracts the color information of intruders to help speed up investigation



## Full-color Product Family

**IP** Camera





#### **HDCVI** Camera



\* Design and specifications are subject to change without notice.

## DAHUA TECHNOLOGY

Add: No.1199 Bin'an Road, Binjiang District, Hangzhou, China. 310053 Email: overseas@dahuatech.com Website: www.dahuasecurity.com





l inkedIn





Partner App

Website

Ver. 1, Jul. 2021