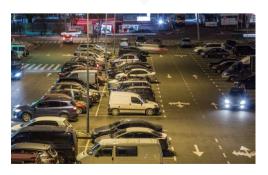

## Parking lot at night

- Focuses on the color attributes of people's clothes and vehicle's exterior
- Extracts the color information of intruders to help speed up investigation