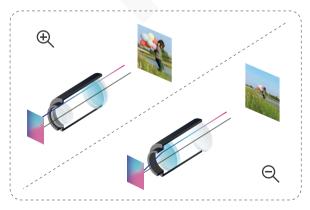

## Vari-focal

• Its 2.7mm-12mm focal length provides approx. 5x optical zoom.

# Vari-focal

Adopts motorized vari-focal lens and auto focus function, providing great convenience and saving time and labor costs.