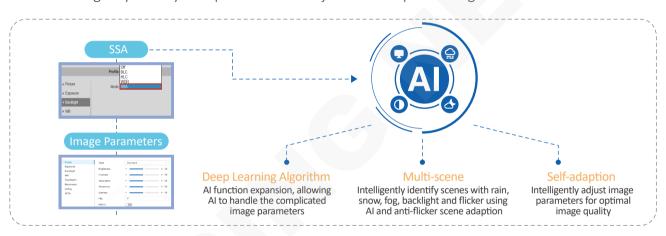

### Deep Learning Algorithm

With the continuous development of video surveillance and AI, the demand for images with higher quality is also increasing. The Dahua AI SSA (Scene Self-adaption) technology is based on deep learning algorithm that can intelligently identify multiple scenes and adjust to their optimal images.

### Multi-scene

Al SSA can identify multiple scenes such as rain, snow, fog, backlight and flicker, making the camera suitable for more indoor and outdoor application scenarios.

Automatically switches to defog mode and adjusts image parameters.

### | Self-adaption

Based on the scene condition, AI SSA will adjust the image parameters such as exposure, lightness, or other specific image features to capture the highest quality images.