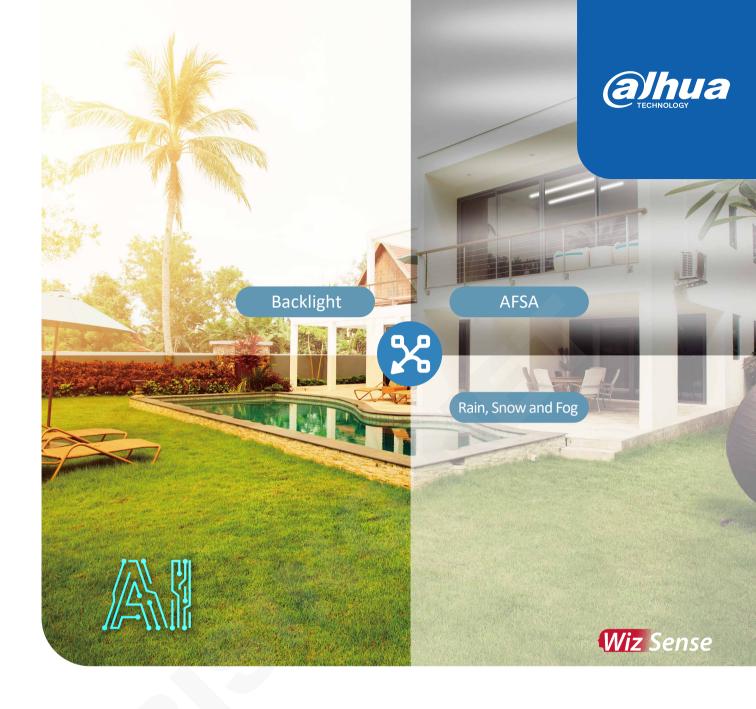

### Deep Learning Algorithm

With the continuous development of video surveillance and AI, the demand for images with higher quality is also increasing. The Dahua AI SSA (Scene Self-adaption) technology is based on deep learning algorithm that can intelligently identify multiple scenes and adjust to their optimal images.

### Multi-scene

Al SSA can identify multiple scenes such as rain, snow, fog, backlight and flicker, making the camera suitable for more indoor and outdoor application scenarios.

Automatically switches to defog mode and adjusts image parameters.

#### Backlight

Identifies blacklight scenes and adjusts WDR settings to ensure clear and vivid image.

#### **AFSA**

The anti-flicker scene adaption solves the horizontal stripes problem caused by flashing LED lights.

### | Self-adaption

Based on the scene condition, AI SSA will adjust the image parameters such as exposure, lightness, or other specific image features to capture the highest quality images.