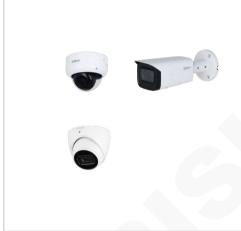

# IPC 3X41-S2 Fixed-focal Series (2M/4M/5M/8M)

- SMD 4.0, Quick Pick, AI SSA, AI Coding, Perimeter Protection
- 2.1mm (Only Wedge Dome), 2.8mm, 3.6mm, 6mm
- Built-in mic
- Smart H.264+/H.265+ triple-stream encoding
- Starlight, WDR, 3D DNR, HLC, BLC
- Micro SD card, IP67, PoE

# IPC 3X41-S2 Vari-focal Series (2M/4M/5M/8M)

- SMD 4.0, Quick Pick, Al SSA, Al Coding, Perimeter Protection
- 2.7-13.5mm
- Built-in mic
- Smart H.264+/H.265+ triple-stream encoding
- Starlight, WDR, 3D DNR, HLC, BLC
- Micro SD card, IP67, PoE