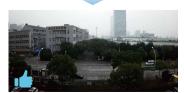

### Multi-scene

Al SSA can identify multiple scenes such as rain, snow, fog, backlight and flicker, making the camera suitable for more indoor and outdoor application scenarios.

Automatically switches to defog mode and adjusts image parameters.