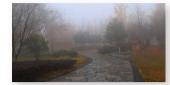

### Multi-scene

Al SSA can identify multiple scenes such as rain, snow, fog, backlight and flicker, making the camera suitable for more indoor and outdoor application scenarios.

Automatically switches to defog mode and adjusts image parameters.