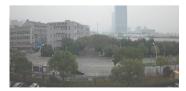

### Multi-scene

Al SSA can identify multiple scenes such as rain, snow, fog, backlight and flicker, making the camera suitable for more indoor and outdoor application scenarios.

Automatically switches to defog mode and adjusts image parameters.