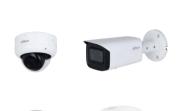

### **WizSense IPC**

# IPC 3X41-S2 Fixed-focal Series (2M/4M/5M/8M)

- SMD 4.0, Quick Pick, AI SSA, AI Coding, Perimeter Protection
- 2.1mm (Only Wedge Dome), 2.8mm, 3.6mm, 6mm
- Built-in mic
- Smart H.264+/H.265+ triple-stream encoding
- Starlight, WDR, 3D DNR, HLC, BLC
- Micro SD card, IP67, PoE

# IPC 3X41-S2 Vari-focal Series (2M/4M/5M/8M)

- SMD 4.0, Quick Pick, Al SSA, Al Coding, Perimeter Protection
- 2.7-13.5mm
- Built-in mic
- Smart H.264+/H.265+ triple-stream encoding
- Starlight, WDR, 3D DNR, HLC, BLC
- Micro SD card, IP67, PoE